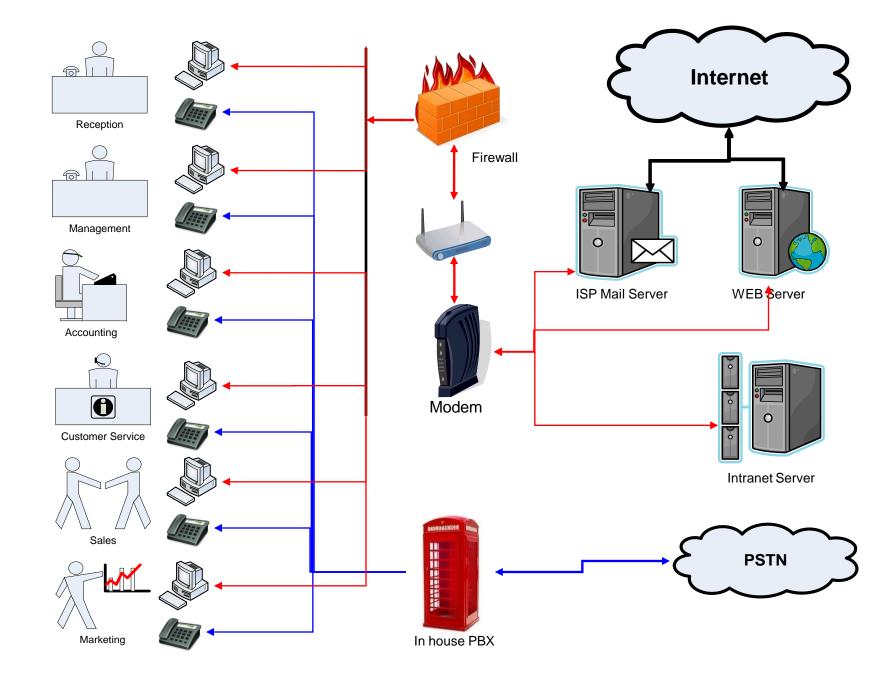

Reception

Management

Accounting

**Customer Service** 

Marketing

And we design, deliver and support these...