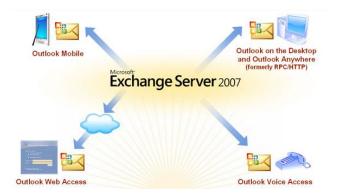

## What is EIB? Hosted Exchange

- MS Exchange high availability, secure E-Mail, shared Calendaring
  - Includes MS Outlook 2007 Client license at no additional cost
  - Anti-spam and Antivirus
  - Confidential Messaging
  - Compliance
  - Business Continuity
  - Anywhere Access
  - Calendaring
  - Mobile Messaging
  - Web-based Messaging
  - Unified Messaging
  - Outlook Voice Access
  - Public Folder Management
  - S/MIME Support
  - And More...